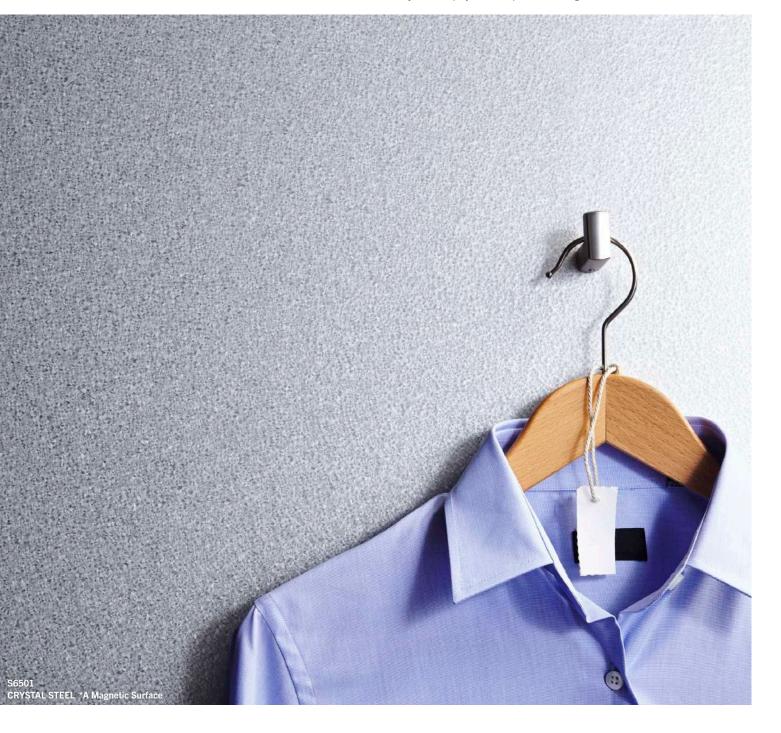

6296 SATIN BRUSHED BLACK ALUMINUM

6261 SATIN BRUSHED LITE BRONZE ALUMINUM

6262 SATIN BRUSHED MEDIUM BRONZE ALUMINUM

S6501 CRYSTAL STEEL

6100\* MATTE PEWTER

6101\* MATTE GREY BRONZE

\*Looking for something truly unique? These patterns feature natural tone and color variation from sheet to sheet. Perfect for when you have a project that requires a more organic aesthetic.