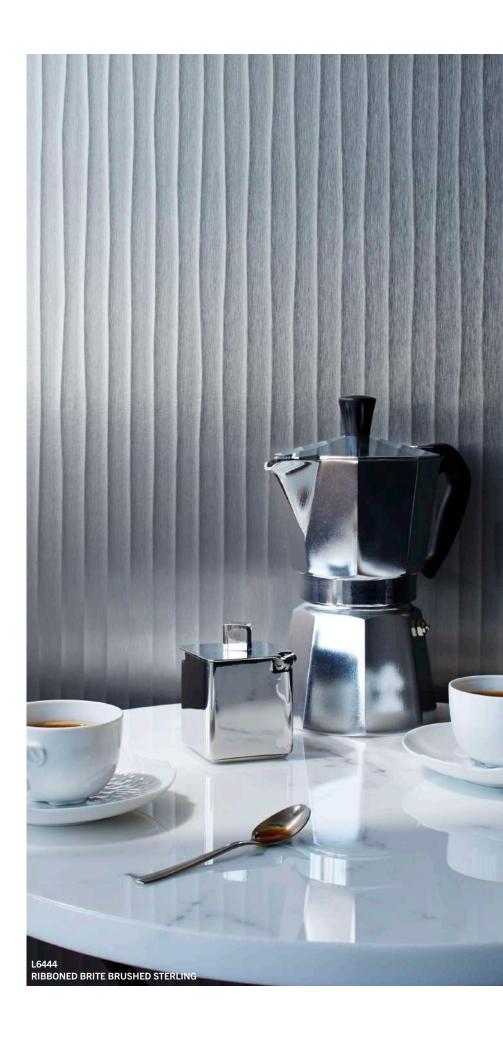

These three designs feature a large-scale pattern. To get a better sense of scale, please refer to the larger samples on our website at Wilsonart.com/Metals.

L6441 BRITE BRUSHED STERLING

L6444 RIBBONED BRITE BRUSHED STERLING