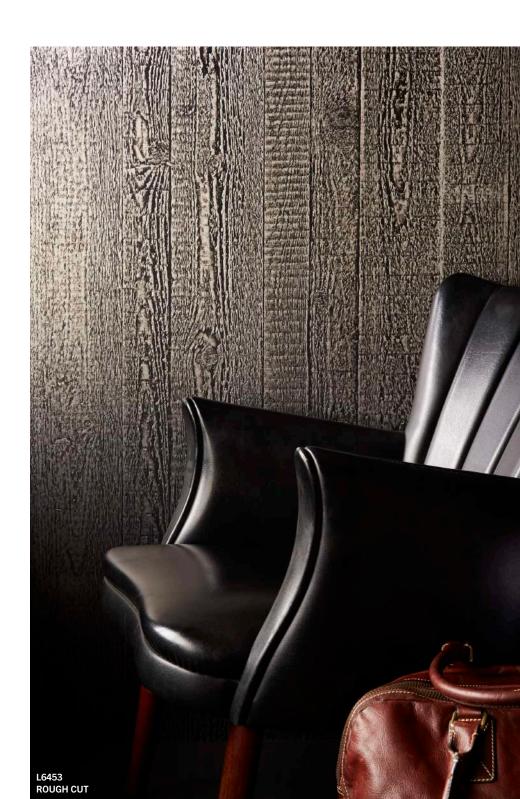

L6443 SATIN BRUSHED PENNY

L6448 RIBBONED MATTE SILVER

L6446 RIBBONED SATIN BRUSHED PENNY

L6447
RIBBONED SATIN BRUSHED AGED GOLD

L6452 VINYL RECORDS

L6454 BRONZE AGE

L6455 HOT TIN ROOF

L6453 ROUGH CUT