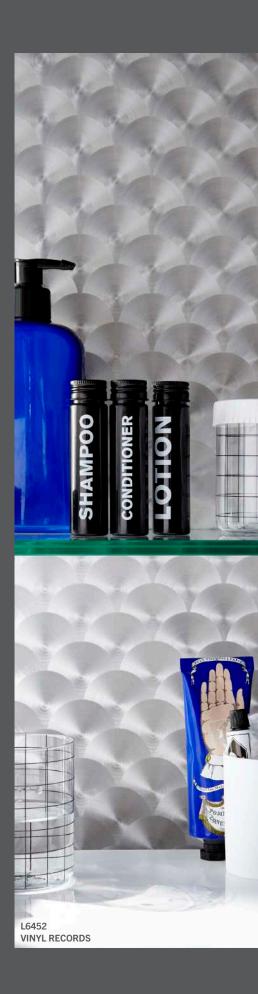

L6443 SATIN BRUSHED PENNY

L6448 RIBBONED MATTE SILVER

L6446 RIBBONED SATIN BRUSHED PENNY

L6447
RIBBONED SATIN BRUSHED AGED GOLD

L6452 VINYL RECORDS

L6454 BRONZE AGE

L6455 HOT TIN ROOF

L6453 ROUGH CUT