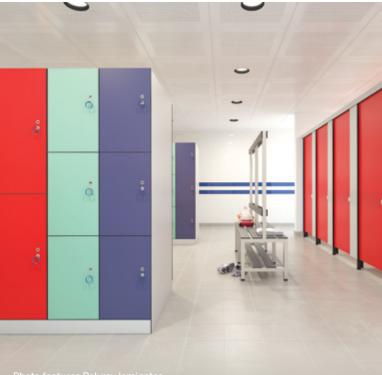

# $\frown$ **Compact** – Solid Performance Through and Through.

Sometimes the project calls for a product that's going to stand up to a beating. That's when you can turn to Wilsonart Compact Laminates. Available in more than 220 designs and a range of thicknesses, from 1/10" to 1", Wilsonart Compact features higher impact, moisture, scratch and abrasion resistance than any comparable laminate offering. So the next time you're looking for a durable and coordinated project solution to anything from partitions to wall cladding to work tops, consider Wilsonart Compact Laminates, the perfect combination of high design and high performance.

## **Key Features**

- Durable, high-impact properties
- Over 220 available designs
- · FSC Solutions available upon request

- NSF Certification
- Thickness from 1/10" to 1"
- UL Greenguard Gold