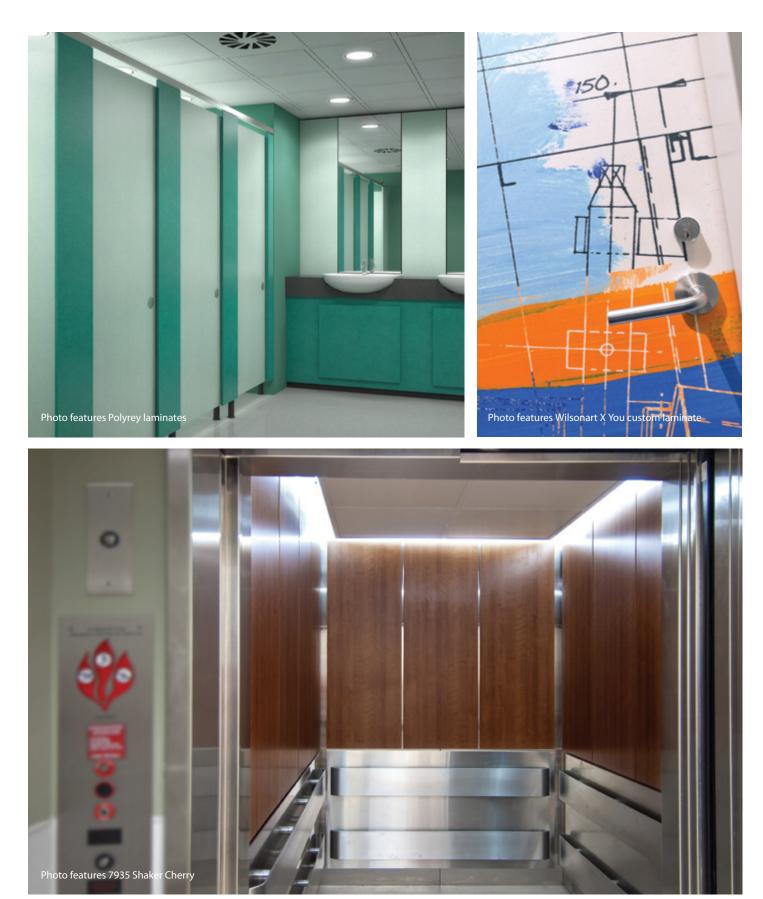

Sometimes the perfect pattern doesn't exist. At least not yet. That's why we created Wilsonart x You. Entirely custom. Entirely you. Bring us your own artwork, photographs or illustrations and we'll create a laminate that matches your vision. Perfectly.

Wilsonart Laminates are also UL GREENGUARD Gold Certified for low chemical emissions, which can assist you in earning LEED certification.

7816 SOLAR OAK

7922 BRIGHTON WALNUT

7935 SHAKER CHERRY

7944 MADAGASCAR