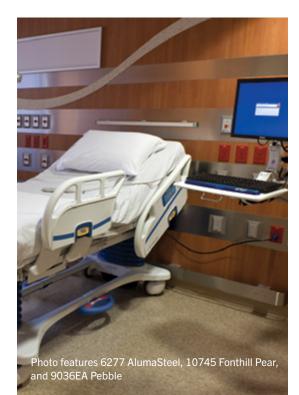

5440903



1

DONDE COMPRAR

# $\frown$ **Compact** – Solid Performance Through and Through.

Sometimes the project calls for a product that's going to stand up to a beating. That's when you can turn to Wilsonart Compact Laminates. Available in more than 220 designs and a range of thicknesses, from 1/10" to 1", Wilsonart Compact features higher impact, moisture, scratch and abrasion resistance than any comparable laminate offering. So the next time you're looking for a durable and coordinated project solution to anything from partitions to wall cladding to work tops, consider Wilsonart Compact Laminates, the perfect combination of high design and high performance.

## **Key Features**

- Durable, high-impact properties
- Over 220 available designs
- · FSC Solutions available upon request



- NSF Certification
- Thickness from 1/10" to 1"
- UL Greenguard Gold

# → SOLICOR™

Wilsonart<sup>®</sup> Solicor<sup>™</sup> is a specialty laminate created with a solid color core – eliminating the black core of traditional compact.

#### 

Specifically designed for environments where chemicals and harsh cleaners are used, our laminate provides exceptional chemical resistance without sacrificing design or style. Please refer to the Compact Laboratory Grade Technical Data sheet for specifications.



This long-lasting, beautiful laminate surface meets or exceeds the fire codes from a variety of laboratories across the country and comes in a wide range of patterns and colors. All of our compact laminate products, including wall systems, are Class B fire-rated. Class A fire-rated materia