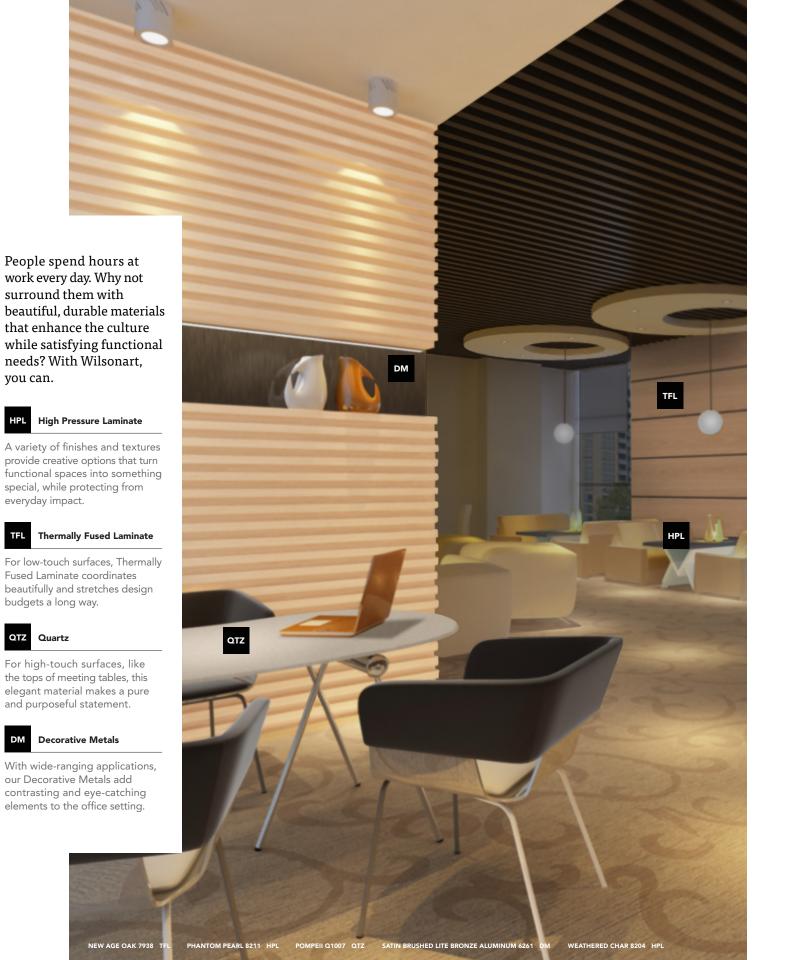

## EVOLVE THE OFFICE WITH WILSONART

A company's office says everything. Who they are. What they value. Where they're going. An office space has the power to engage employees – even transform their perceptions – and materials play a large part in making that happen.

Today, stiff competition and emerging trends are pressuring companies to do more with their space. An office must attract and retain the best people. It must support different employee types, including the growing mobile workforce. It must make the most of every square foot, since wasted space is wasted money. Perhaps most importantly, it must inspire everyone inside. That's what our materials make possible.

Our innovative, high-performance portfolio works beautifully across public lounges, collaborative meeting areas, and private offices – everywhere work gets done. We help make these settings inspiring and enabling, so individuals can achieve their fullest potential.

TFL Thermally Fused Laminate

Industry's best-matched Thermally Fused Laminate, High Pressure Laminate, and Edgeband solution for design and texture

Maintains visual continuity without compromising design

Comes in a variety of thicknesses

QTZ Quartz

Offers a rich and welcoming appearance

Non-porous surface that's stain- and scratch-resistant

Tough, durable, and doesn't require sealing, for lower maintenance and longer life

DM Decorative Metals

Pure metal surfaces that are adaptable and virtually unbreakable

Ideal for vertical application Blends industrial flair with striking, adaptable design

Adds character accents and drama in a space

#### **High Pressure Laminate**

Create vibrant and durable office environments from over 300 designs and 16 finishes. High Pressure Laminate works all day long, supporting the employee experience.