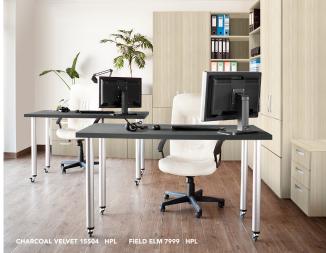

#### **Drop-In Work Station**

When mobile workers need a place for short spurts, they can drop down at spots like this, where our High Pressure Laminate offers long-term durability.

#### **High Pressure Laminate**

Create vibrant and durable office environments from over 300 designs and 16 finishes. High Pressure Laminate works all day long, supporting the employee experience.