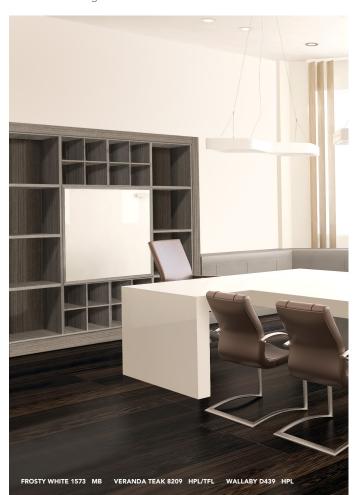

#### **Conference Table**

Our Aligned Texture is a dynamic collection of woodgrains that exhibit the natural dimension and feel of real wood. Each design features AEON™ Enhanced Scratch & Scuff Resistance, which makes applications like conference tables perform better, longer.

## 3 3 3 3 3 Plenty of spaces support employees throughout their day. Whether it's a private office or supply room, we ensure the design and durability of these areas never take a day off. **High Pressure Laminate** Durable, beautiful, and moistureresistant. Ideal for high-touch areas, including personal desks. Specified with AEON™ Scratch and Scuff-Resistant Technology, this surface performs better, longer. Edgeband We give offices an edge they deserve. For all sorts of applications, our best-matched edge solution complements more than 200 laminate designs and textures. Markerboard For taking personal notes or scribbling down ideas, our Markerboard surface adds a nice touch to personal office settings.