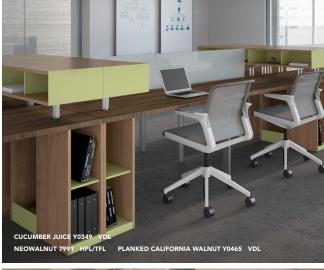

#### **Drop-In Work Station**

When mobile workers need a place for short spurts, they can drop down at spots like this, where our High Pressure Laminate offers long-term durability.