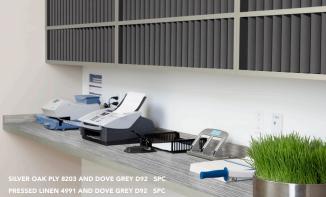

#### Task Center

Our SOLICOR™ Compact Laminate is a highperforming structural panel, ideal for work surfaces or built-in cubbies. Available in a variety of coordinating core colors and thicknesses. Its solidcolor core provides a continuous look, eliminating the brown line associated with traditional laminate.