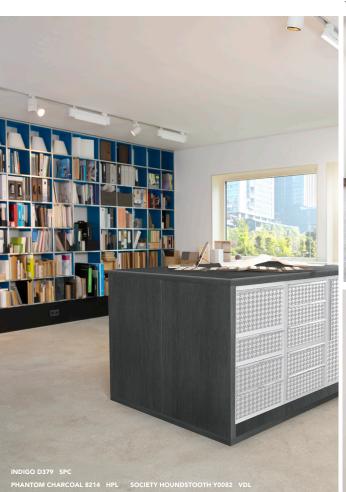

#### **Reference Area**

Materials make the space, like when Compact Laminate wall cubbies, a High Pressure Laminate work table, and drawer fronts from our Virtual Design Library bring organization and customization together as one.