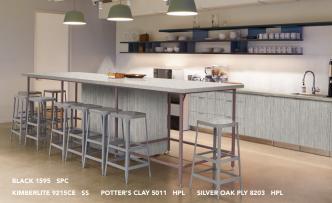

#### **Break Room**

With our NSF-compliant Solid Surface, you can worry less about spills and messes and more about your creative vision. Adding High Pressure Laminate and Compact Laminate shelving makes every break a beautiful thing.